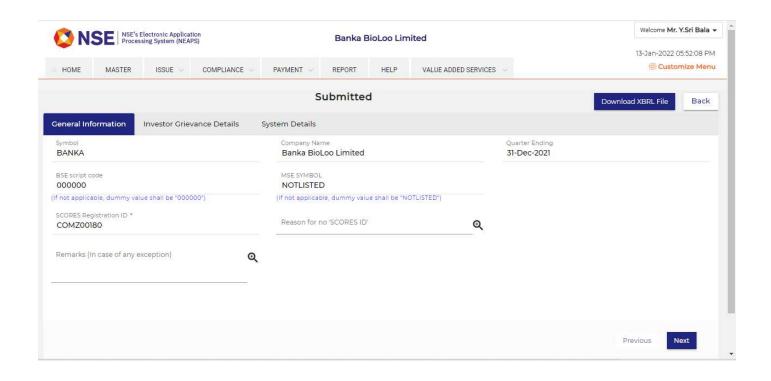

## Securities and Exchange Board of India

Welcome: Y Bala Aditya, Company Secretary & Compliance Officer, Banka Bioloo Limited

Complaint Search Change Password View Login Usage Edit Profile User Manual Logout

Last Successful Login on : 2021-10-16 15:54:19.069 Last Unsuccessful Login on : 2020-09-25 10:55:13.071

## Complaints Status as on: 11/01/2022

| Total Complaints Received                                             | 0          |
|-----------------------------------------------------------------------|------------|
| Total Resolved Complaints                                             | 0          |
| Total Pending Complaints                                              | 0          |
| Total Complaints Withdrawn                                            | 0          |
| ATR/REPLY Sent and Pending With SEBI                                  | 0          |
| Review(s) received                                                    | Click Here |
| Direct complaint(s) received from investor                            | Click Here |
| New Complaints from SEBI (For Assessment)                             |            |
| Clarification Sought By SEBI/Higher Organization                      |            |
| Action Taken Report Received                                          |            |
| Action Taken Report Sent                                              |            |
| Pending Complaints(Within Our Office)                                 |            |
| Pending Complaints(With Investor)                                     |            |
| Pending Complaints(With Subordinate Organisations)                    |            |
| Pending Complaints(With Subordinate Organisations - Atr not Received) |            |
| Reminder/Clarification received from investor/SEBI                    |            |
| Clarification sought from subordinate organisation                    |            |